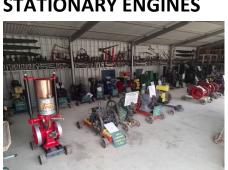

VOUNTEERS WILL BE POWERING UP VINTAGE STATIONARY ENGINES

DISPLAY BY RIVERLAND
VINTAGE & CLASSIC
CLUB

OPENING OF THE BLACK STUMP DISPLAY

**CATERING BY RENMARK LIONS CLUB** 

COME AND SEE THE CHANGES OUR VOLUNTEERS ARE IMPLIMENTING

#### **Planning for day**

- 1. Power Open Day Sunday 5<sup>th</sup> May
- 2. Open 8.30am-2pm
- **3.** Catering by Renmark Lions Club. Bacon and Egg Breakfast. Lunch Sausage Sizzle or Hamburger plus Tea and Coffee
- **4.** P S Industry goes under Paringa Bridge 9.30am best spot is front of Museum need to be across bridge by and in Museum at 9am
- **5.** Riverland Car Club Display of Historic Vintage Cars in Museum by 8.30am.( We will supply coffee and cake to members, need to approach Paringa bakery to donate Block of Cake.)
- **6.** Volunteers running Stationary Engines on the Day(need to setup barriers due to visitor numbers)
- 7. Launch of the PS Industry Display (invite Renmark Club, RAA and Industry representatives
- 8. Launch of Black Stump display (invite Frank)
- 9. Entry by Cash or donation QR code now on line (members at gate)